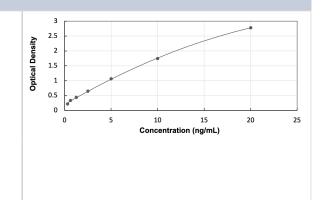

# NBP3-27481

Human ABCA4 ELISA Kit (Colorimetric)

| Product Information        |                                                                                                                                                                                                             |
|----------------------------|-------------------------------------------------------------------------------------------------------------------------------------------------------------------------------------------------------------|
| Unit Size                  | 1 Kit                                                                                                                                                                                                       |
| Concentration              | Concentration is not relevant for this product. Please see the protocols for proper use of this product.                                                                                                    |
| Storage                    | Storage of components varies. See protocol for specific instructions.                                                                                                                                       |
| <b>Product Description</b> |                                                                                                                                                                                                             |
| Description                | Assay Length: 4.5 hours                                                                                                                                                                                     |
| Gene Symbol                | ABCA4                                                                                                                                                                                                       |
| Species                    | Human                                                                                                                                                                                                       |
| Kit Components             | Pre-coated 96T strip plate, Plate sealer for 96 wells, Standard, Diluent Buffer, Detection Reagent A, Detection Reagent B, TMB Substrate, Stop Solution, Wash Buffer (30 x concentrate), Instruction manual |
| Standard Curve Range       | 0.312 - 20 ng/mL (example only; lot dependent)                                                                                                                                                              |
| Sensitivity                | 0.112 ng/mL (example only; lot dependent)                                                                                                                                                                   |
| Inter Assay                | %CV < 12 (example only; lot dependent)                                                                                                                                                                      |
| Intra Assay                | %CV < 10 (example only; lot dependent)                                                                                                                                                                      |
| Assay Type                 | Sandwich ELISA                                                                                                                                                                                              |
| Suitable Sample Type       | Tissue homogenates, cell lysates and other biological fluids                                                                                                                                                |
|                            |                                                                                                                                                                                                             |

# **Images**

Sample Volume

ELISA: Human ABCA4 ELISA Kit (Colorimetric) [NBP3-27481] - Standard Curve Reference

100 uL