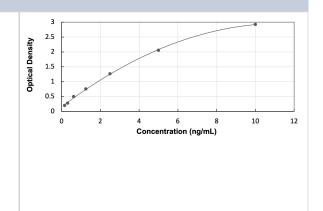

# **Images**

Sample Volume

ELISA: Human CYBB/NOX2 ELISA Kit (Colorimetric) [NBP3-27475] - Standard Curve Reference

100 uL