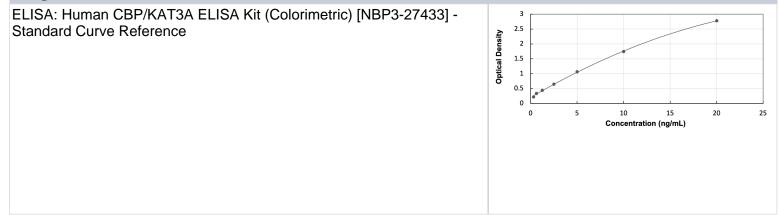

#### NBP3-27433

Human CBP/KAT3A ELISA Kit (Colorimetric)

| Product Information  |                                                                                                                                                                                                                   |
|----------------------|-------------------------------------------------------------------------------------------------------------------------------------------------------------------------------------------------------------------|
| Unit Size            | 1 Kit                                                                                                                                                                                                             |
| Concentration        | Concentration is not relevant for this product. Please see the protocols for proper use of this product.                                                                                                          |
| Storage              | Storage of components varies. See protocol for specific instructions.                                                                                                                                             |
| Product Description  |                                                                                                                                                                                                                   |
| Description          | Assay Length: 4.5 hours                                                                                                                                                                                           |
| Gene Symbol          | CREBBP                                                                                                                                                                                                            |
| Species              | Human                                                                                                                                                                                                             |
| Kit Components       | Pre-coated 96T strip plate, Plate sealer for 96 wells, Standard, Diluent Buffer,<br>Detection Reagent A, Detection Reagent B, TMB Substrate, Stop Solution, Wash<br>Buffer (30 x concentrate), Instruction manual |
| Standard Curve Range | 0.312 - 20 ng/mL (example only; lot dependent)                                                                                                                                                                    |
| Sensitivity          | 0.132 ng/mL (example only; lot dependent)                                                                                                                                                                         |
| Inter Assay          | %CV < 12 (example only; lot dependent)                                                                                                                                                                            |
| Intra Assay          | %CV < 10 (example only; lot dependent)                                                                                                                                                                            |
| Assay Type           | Sandwich ELISA                                                                                                                                                                                                    |
| Suitable Sample Type | Tissue homogenates and other biological fluids                                                                                                                                                                    |
| Sample Volume        | 100 uL                                                                                                                                                                                                            |
|                      |                                                                                                                                                                                                                   |

#### Images