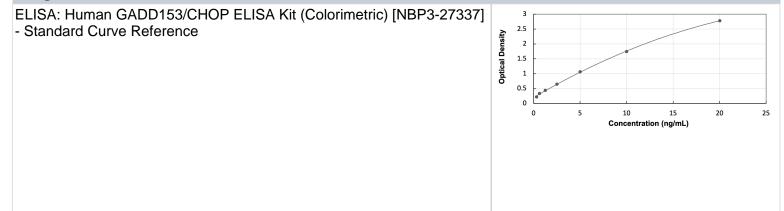

#### NBP3-27337

Human GADD153/CHOP ELISA Kit (Colorimetric)

| Product Information  |                                                                                                                                                                                                                   |
|----------------------|-------------------------------------------------------------------------------------------------------------------------------------------------------------------------------------------------------------------|
| Unit Size            | 1 Kit                                                                                                                                                                                                             |
| Concentration        | Concentration is not relevant for this product. Please see the protocols for proper use of this product.                                                                                                          |
| Storage              | Storage of components varies. See protocol for specific instructions.                                                                                                                                             |
| Product Description  |                                                                                                                                                                                                                   |
| Description          | Assay Length: 4.5 hours                                                                                                                                                                                           |
| Gene Symbol          | DDIT3                                                                                                                                                                                                             |
| Species              | Human                                                                                                                                                                                                             |
| Kit Components       | Pre-coated 96T strip plate, Plate sealer for 96 wells, Standard, Diluent Buffer,<br>Detection Reagent A, Detection Reagent B, TMB Substrate, Stop Solution, Wash<br>Buffer (30 x concentrate), Instruction manual |
| Standard Curve Range | 0.312 - 20 ng/mL (example only; lot dependent)                                                                                                                                                                    |
| Sensitivity          | 0.138 ng/mL (example only; lot dependent)                                                                                                                                                                         |
| Inter Assay          | %CV < 12 (example only; lot dependent)                                                                                                                                                                            |
| Intra Assay          | %CV < 10 (example only; lot dependent)                                                                                                                                                                            |
| Assay Type           | Sandwich ELISA                                                                                                                                                                                                    |
| Suitable Sample Type | Tissue homogenates, cell lysates and other biological fluids                                                                                                                                                      |
| Sample Volume        | 100 uL                                                                                                                                                                                                            |
|                      |                                                                                                                                                                                                                   |

#### Images