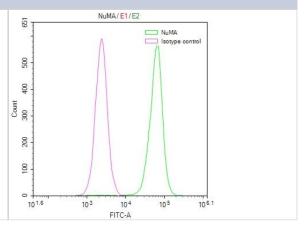

#### Images

Flow Cytometry: NuMA Antibody (12A11) [NBP3-26451] - Overlay Peak curve showing Hela cells stained with NuMA Antibody (12A11) (red line) at 1:50. The cells were fixed in 4% formaldehyde and permeated by 0.2% Triton X-100. Then 10% normal goat serum to block non-specific protein-protein interactions followed by the antibody (1ug/1\*10^6 cells) for 45min at 4C. The secondary antibody used was FITC-conjugated Goat Anti-rabbit IgG (H+L) at 1:200 dilution for 35min at 4C. Control antibody (green line) was rabbit IgG (1ug/1\*10^6 cells) used under the same conditions. Acquisition of >10,000 events was performed.