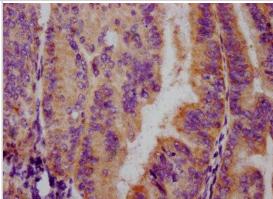

#### Images

Immunohistochemistry: FOXO3 [p Ser253] Antibody (1E1) [NBP3-26424] - Image of FOXO3 [p Ser253] Antibody (1E1) diluted at 1:100 and staining in paraffin-embedded human breast cancer performed. After dewaxing and hydration, antigen retrieval was mediated by high pressure in a citrate buffer (pH 6.0). Section was blocked with 10% normal goat serum 30min at RT. Then primary antibody (1% BSA) was incubated at 4C overnight. The primary is detected by a biotinylated secondary antibody and visualized using an HRP conjugated SP system.

Immunohistochemistry: FOXO3 [p Ser253] Antibody (1E1) [NBP3-26424] - Image of FOXO3 [p Ser253] Antibody (1E1) diluted at 1:100 and staining in paraffin-embedded human breast cancer performed. After dewaxing and hydration, antigen retrieval was mediated by high pressure in a citrate buffer (pH 6.0). Section was blocked with 10% normal goat serum 30min at RT. Then primary antibody (1% BSA) was incubated at 4C overnight. The primary is detected by a biotinylated secondary antibody and visualized using an HRP conjugated SP system.