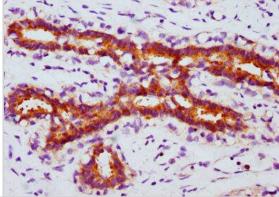

#### Images

Immunohistochemistry: FOXO3 [p Ser253] Antibody (1E1) [NBP3-26424] - Image of FOXO3 [p Ser253] Antibody (1E1) diluted at 1:100 and staining in paraffin-embedded human breast cancer performed. After dewaxing and hydration, antigen retrieval was mediated by high pressure in a citrate buffer (pH 6.0). Section was blocked with 10% normal goat serum 30min at RT. Then primary antibody (1% BSA) was incubated at 4C overnight. The primary is detected by a biotinylated secondary antibody and visualized using an HRP conjugated SP system.

Immunohistochemistry: FOXO3 [p Ser253] Antibody (1E1) [NBP3-26424] - Image of FOXO3 [p Ser253] Antibody (1E1) diluted at 1:100 and staining in paraffin-embedded human breast cancer performed. After dewaxing and hydration, antigen retrieval was mediated by high pressure in a citrate buffer (pH 6.0). Section was blocked with 10% normal goat serum 30min at RT. Then primary antibody (1% BSA) was incubated at 4C overnight. The primary is detected by a biotinylated secondary antibody and visualized using an HRP conjugated SP system.