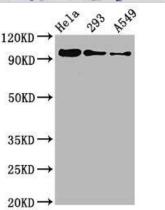

| Western Blot: FOXO3 [p Ser253] Antibody (1E1) [NBP3-26424] -<br>Positive Western Blot detected in Hela whole cell lysate, 293 whole cell                                                                            |
|---------------------------------------------------------------------------------------------------------------------------------------------------------------------------------------------------------------------|
| lysate, A549 whole cell lysate.<br>All lanes: FOXO3 [p Ser253] Antibody at 0.96ug/ml.<br>Secondary: Goat polyclonal to rabbit IgG at 1/50000 dilution.<br>Predicted band size: 97 KDa<br>Observed band size: 97 KDa |