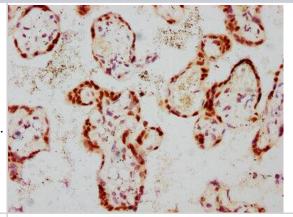

#### **Images**

Immunohistochemistry: GATA-3 [p Ser308] Antibody (1E5) [NBP3-26423] - Image of GATA-3 [p Ser308] Antibody (1E5) diluted at 1:100 and staining in paraffin-embedded human placenta tissue performed. After dewaxing and hydration, antigen retrieval was mediated by high pressure in a citrate buffer (pH 6.0). Section was blocked with 10% normal goat serum 30min at RT. Then primary antibody (1% BSA) was incubated at 4C overnight. The primary is detected by a biotinylated secondary antibody and visualized using an HRP conjugated SP system