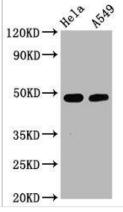

Western Blot: GATA-3 [p Ser308] Antibody (1E5) [NBP3-26423] - Positive Western Blot detected in Hela whole cell lysate, A549 whole cell lysate

All lanes: GATA-3 [p Ser308] Antibody at 2.5ug/ml.

Secondary: Goat polyclonal to rabbit IgG at 1/50000 dilution.

Predicted band size: 48 KDa Observed band size: 48 KDa