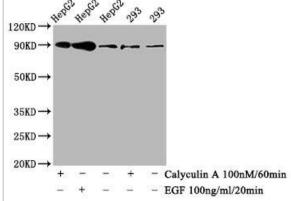

Western Blot: Nrf2 [p Ser40] Antibody (2E6) [NBP3-26402] - Positive Western Blot detected in HepG2 whole cell lysate, 293 whole cell lysate (treated with Calyculin A or EGF).

All lanes: Nrf2 [p Ser40] Antibody at 0.8ug/ml.

Secondary: Goat polyclonal to rabbit IgG at 1/50000 dilution.

Predicted band size: 90 KDa Observed band size: 90 KDa

Immunocytochemistry/Immunofluorescence: Nrf2 [p Ser40] Antibody (2E6) [NBP3-26402] - Staining of Hela cells with Nrf2 [p Ser40] Antibody (2E6) at 1:100, counter-stained with DAPI. The cells were fixed in 4% formaldehyde, permeabilized using 0.2% Triton X-100 and blocked in 10% normal Goat Serum. The cells were then incubated with the antibody overnight at 4C. The secondary antibody was Alexa Fluor 488-conjugated Goat Anti-Rabbit IgG (H+L).