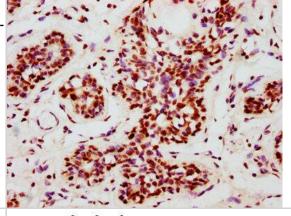

#### **Images**

Immunohistochemistry: Nrf2 [p Ser40] Antibody (2E6) [NBP3-26402] - Image of Nrf2 [p Ser40] Antibody diluted at 1:100 and staining in paraffinembedded human breast cancer performed. After dewaxing and hydration, antigen retrieval was mediated by high pressure in a citrate buffer (pH 6.0). Section was blocked with 10% normal goat serum 30min at RT. Then primary antibody (1% BSA) was incubated at 4C overnight. The primary is detected by a biotinylated secondary antibody and visualized using an HRP conjugated SP system.