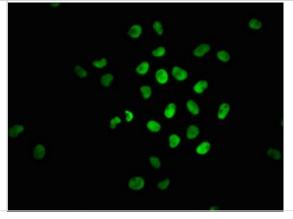

Secondary: Goat polyclonal to rabbit IgG at 1/50000 dilution.

Predicted band size: 90 KDa Observed band size: 90 KDa

Immunocytochemistry/Immunofluorescence: Nrf2 [p Ser40] Antibody (2E6) [NBP3-26402] - Staining of Hela cells with Nrf2 [p Ser40] Antibody (2E6) at 1:100, counter-stained with DAPI. The cells were fixed in 4% formaldehyde, permeabilized using 0.2% Triton X-100 and blocked in 10% normal Goat Serum. The cells were then incubated with the antibody overnight at 4C. The secondary antibody was Alexa Fluor 488-conjugated Goat Anti-Rabbit IgG (H+L).