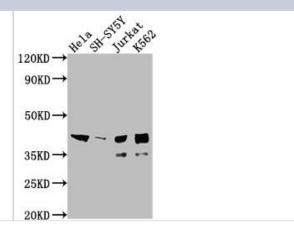

#### Images

Western Blot: Islet-1 Antibody (4F6) [NBP3-26191] - Positive Western Blot detected in: Hela whole cell lysate, SH-SY5Y whole cell lysate, Jurkat whole cell lysate, K562 whole cell lysate. All lanes: Islet-1 Antibody at 1: 2000 Secondary: Goat polyclonal to rabbit IgG at 1/50000 dilution. Predicted band size: 40 kDa Observed band size: 39 kDa