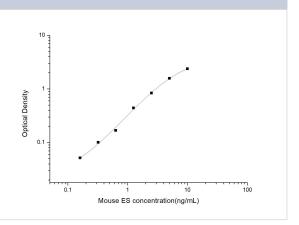

#### Images

Mouse Endostatin ELISA Kit (Colorimetric) [NBP3-26055] - Standard Curve Reference