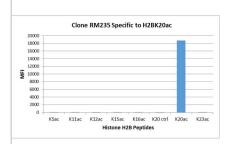

Multiplex Immunoassay: Histone H2B type 1B [ac Lys20] Antibody (RM235) - Azide and BSA Free [NBP3-26027] - RM235 specifically reacts to Histone H2B acetylated at Lysine 20 (K20ac). No cross reactivity with non-modified Lysine 20 or other acetylated Lysines in histone H2B.