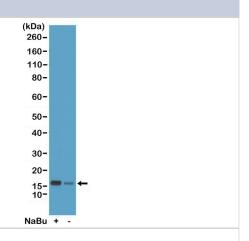

#### **Images**

Western Blot: Histone H2B type 1B [ac Lys20] Antibody (RM235) - Azide and BSA Free [NBP3-26027] - Western Blot of acid extracts from HeLa cells treated (+) or untreated (-) with sodium butyrate, using Clone RM235 at 0.5 ug/mL.