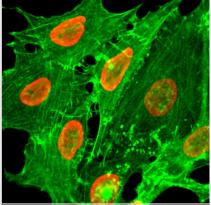

Immunocytochemistry/ Immunofluorescence: Histone H2B type 1B [ac Lys20] Antibody (RM235) - Azide and BSA Free [NBP3-26027] - Immunocytochemical staining of HeLa cells treated with sodium butyrate, using Clone RM235 (red). Actin filaments have been labeled with fluorescein phalloidin (green).