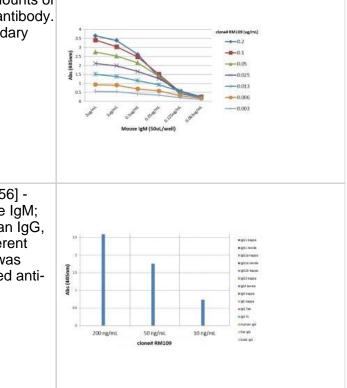

#### Images

ELISA: IgM Antibody (RM109) - Azide and BSA Free [NBP3-25956] - A titer ELISA of mouse IgM. The plate was coated with different amounts of mouse IgM. A serial dilution of RM109 was used as the primary antibody. An alkaline phosphatase conjugated anti-rabbit IgG as the secondary antibody.

ELISA: IgM Antibody (RM109) - Azide and BSA Free [NBP3-25956] -ELISA of mouse immunoglobulins shows RM109 reacts to mouse IgM; no cross reactivity with IgG1, IgG2a, IgG2b, IgG3, IgA, IgE, human IgG, rat IgG, or goat IgG. The plate was coated with 50 ng/well of different immunoglobulins. 200 ng/mL, 50 ng/mL, or 10 ng/mL of RM109 was used as the primary antibody. An alkaline phosphatase conjugated antirabbit IgG as the secondary antibody.