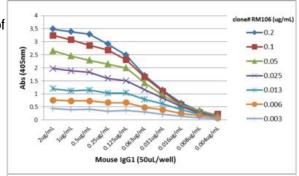

#### **Images**

ELISA: IgG1 Antibody (RM106) - Azide and BSA Free [NBP3-25950] - A titer ELISA of mouse IgG1. The plate was coated with different amount of mouse IgG1. A serial dilution of RM106 was used as the primary antibody. An alkaline phosphatase conjugated anti-rabbit IgG as the secondary antibody.