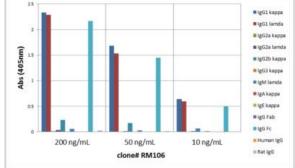

ELISA: IgG1 Antibody (RM106) - Azide and BSA Free [NBP3-25950] - ELISA of mouse immunoglobulins shows RM106 reacts to the Fc region of mouse IgG1; no cross reactivity with IgG2a, IgG3, IgM, IgA, IgE, human IgG, or rat IgG. The plate was coated with 50 ng/well of different immunoglobulins. 200 ng/mL, 50 ng/mL, or 10 ng/mL of RM106 was used as the primary antibody. An alkaline phosphatase conjugated antirabbit IgG as the secondary antibody.