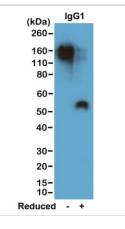

Western Blot: IgG1 Antibody (RM106) - Azide and BSA Free [NBP3-25950] - Western blot of nonreduced(-) and reduced(+) mouse IgG1 (20ng/lane), using Clone RM106. This antibody reacts to nonreduced IgG1 (~150 kDa) stronger than the reduced g1 form (~50 kDa).