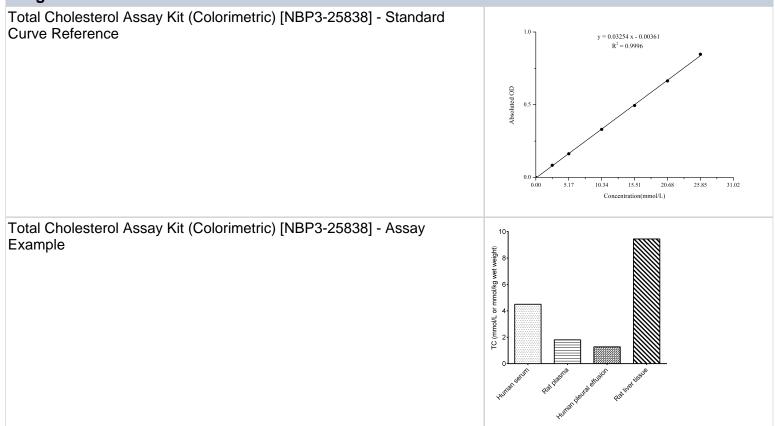

#### NBP3-25838

Total Cholesterol Assay Kit (Colorimetric)

| Product Information  |                                                                                                          |
|----------------------|----------------------------------------------------------------------------------------------------------|
| Unit Size            | 100 Assays                                                                                               |
| Concentration        | Concentration is not relevant for this product. Please see the protocols for proper use of this product. |
| Storage              | Storage of components varies. See protocol for specific instructions.                                    |
| Product Description  |                                                                                                          |
| Description          | Detection instrument: Spectrophotometer (510 nm)<br>Assay Time: 50 min                                   |
| Kit Components       | Enzyme Working Solution, 5.17 mM Cholesterol Standard                                                    |
| Standard Curve Range | 0.09 - 25.85 mmol/L                                                                                      |
| Sensitivity          | 0.09 mmol/L                                                                                              |
| Inter Assay          | %CV < 2.8                                                                                                |
| Intra Assay          | %CV < 1.1                                                                                                |
| Spiking Recovery     | Average recovery rate: 102%                                                                              |
| Suitable Sample Type | Serum, plasma, hydrothorax and animal tissue                                                             |