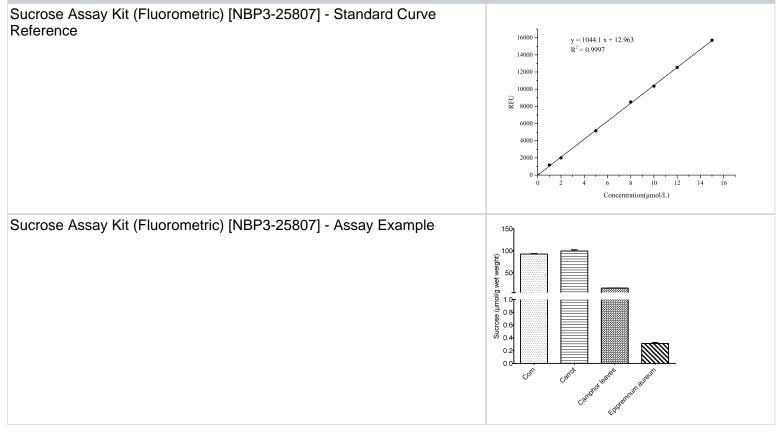

itivity          | 0.15 umol/L                                                                                              |
| Inter Assay          | %CV < 6.5                                                                                                |
| Intra Assay          | %CV < 2.3                                                                                                |
| Spiking Recovery     | Average recovery rate: 96%                                                                               |
| Suitable Sample Type | Plant tissue                                                                                             |
|                      |                                                                                                          |

#### Images







#### Novus Biologicals USA

10730 E. Briarwood Avenue Centennial, CO 80112 USA Phone: 303.730.1950 Toll Free: 1.888.506.6887 Fax: 303.730.1966 nb-customerservice@bio-techne.com

#### **Bio-Techne Canada**

21 Canmotor Ave Toronto, ON M8Z 4E6 Canada Phone: 905.827.6400 Toll Free: 855.668.8722 Fax: 905.827.6402 canada.inquires@bio-techne.com

#### **Bio-Techne Ltd**

19 Barton Lane Abingdon Science Park Abingdon, OX14 3NB, United Kingdom Phone: (44) (0) 1235 529449 Free Phone: 0800 37 34 15 Fax: (44) (0) 1235 533420 info.EMEA@bio-techne.com

#### **General Contact Information**

www.novusbio.com Technical Support: nb-technical@biotechne.com Orders: nb-customerservice@bio-techne.com General: novus@novusbio.com

#### Limitations

This product is for research use only and is not approved