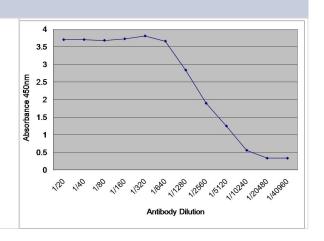

## **Images**

Sheep Albumin pAb [NBP3-25775] - Human serum albumin detected with Sheep anti Human Albumin. Standard curve reference.