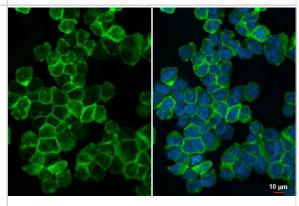

Immunocytochemistry/Immunofluorescence: TREM2 Antibody (HL1738) - Azide and BSA Free [NBP3-25728] - TREM2 antibody [HL1738] detects TREM2 protein at cell membrane and cytoplasm by immunofluorescent analysis. Sample: THP-1 cells were fixed in 4% paraformaldehyde at RT for 15 min. Green: TREM2 stained by TREM2 antibody [HL1738] (NBP3-25728) diluted at 1:250. Blue: Fluoroshield with DAPI .