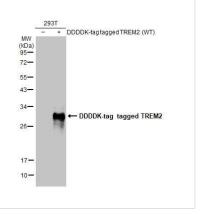

Western Blot: TREM2 Antibody (HL1738) - Azide and BSA Free [NBP3-25728] - Non-transfected (-) and transfected (+) 293T whole cell extracts (30 ug) were separated by 12% SDS-PAGE, and the membrane was blotted with TREM2 antibody [HL1738] (NBP3-25728) diluted at 1:500. The HRP-conjugated anti-rabbit IgG antibody was used to detect the primary antibody.