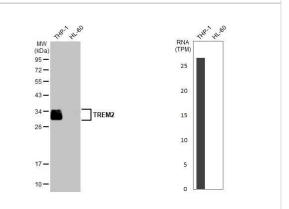

Western Blot: TREM2 Antibody (HL1738) - Azide and BSA Free [NBP3-25728] - Various whole cell extracts (30 ug) were separated by 12% SDS-PAGE, and the membrane was blotted with TREM2 antibody [HL1738] (NBP3-25728) diluted at 1:2000. The HRP-conjugated antirabbit IgG antibody was used to detect the primary antibody, and the signal was developed with Trident ECL plus-Enhanced. Corresponding RNA expression data for the same cell lines are based on Human Protein Atlas program.