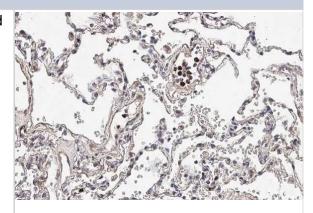

#### **Images**

Immunohistochemistry-Paraffin: TREM2 Antibody (HL1738) - Azide and BSA Free [NBP3-25728] - TREM2 antibody [HL1738] detects TREM2 protein at cell membrane by immunohistochemical analysis. Sample: Paraffin-embedded human lung cancer. TREM2 stained by TREM2 antibody [HL1738] (NBP3-25728) diluted at 1:200. Antigen Retrieval: Citrate buffer, pH 6.0, 15 min