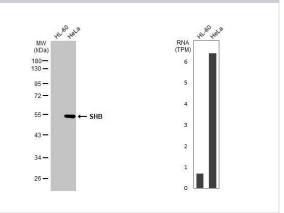

#### **Images**

Western Blot: SHB Antibody (HL1455) - Azide and BSA Free [NBP3-25680] - Various whole cell extracts (30 ug) were separated by 10% SDS-PAGE, and the membrane was blotted with SHB antibody [HL1455] (NBP3-25680) diluted at 1:1000. The HRP-conjugated anti-rabbit IgG antibody was used to detect the primary antibody. Corresponding RNA expression data for the same cell lines are based on Human Protein Atlas program.