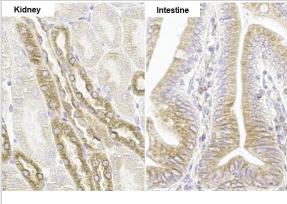

Immunohistochemistry-Paraffin: SHB Antibody (HL1455) - Azide and BSA Free [NBP3-25680] - SHB antibody [HL1455] detects SHB protein by immunohistochemical analysis. Sample: Paraffin-embedded mouse tissues. SHB stained by SHB antibody [HL1455] (NBP3-25680) diluted at 1:100. Antigen Retrieval: Citrate buffer, pH 6.0, 15 min