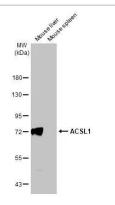

Western Blot: ACSL1 Antibody (HL1530) - Azide and BSA Free [NBP3-25351] - Various tissue extracts (50 ug) were separated by 7.5% SDS-PAGE, and the membrane was blotted with ACSL1 antibody [HL1530] (NBP3-25351) diluted at 1:20000. The HRP-conjugated anti-rabbit IgG antibody was used to detect the primary antibody.