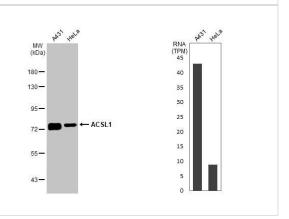

Western Blot: ACSL1 Antibody (HL1530) - Azide and BSA Free [NBP3-25351] - Various whole cell extracts (30 ug) were separated by 7.5% SDS-PAGE, and the membrane was blotted with ACSL1 antibody [HL1530] (NBP3-25351) diluted at 1:2000. The HRP-conjugated antirabbit IgG antibody was used to detect the primary antibody. Corresponding RNA expression data for the same cell lines are based on Human Protein Atlas program.