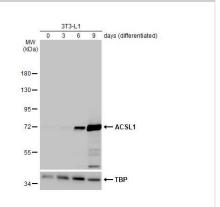

#### **Images**

Western Blot: ACSL1 Antibody (HL1530) - Azide and BSA Free [NBP3-25351] - Various whole cell extracts (30 ug) were separated by 7.5% SDS-PAGE, and the membrane was blotted with ACSL1 antibody [HL1530] (NBP3-25351) diluted at 1:2000. The HRP-conjugated antirabbit IgG antibody was used to detect the primary antibody.