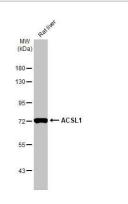

Western Blot: ACSL1 Antibody (HL1530) - Azide and BSA Free [NBP3-25351] - Rat tissue extract (50 ug) was separated by 7.5% SDS-PAGE, and the membrane was blotted with ACSL1 antibody [HL1530] (NBP3-25351) diluted at 1:20000. The HRP-conjugated anti-rabbit IgG antibody was used to detect the primary antibody.