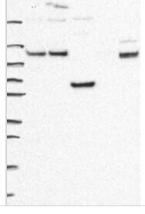

# **Images**

Staining of human cell line U2OS shows localization to vesicles.

Lane 1: Marker [kDa] 250,130,95,72,55,36,28,17,10

Lane 2: RT-4

Lane 3: U-251MG

Lane 4: Human Plasma

Lane 5: Liver Lane 6: Tonsil