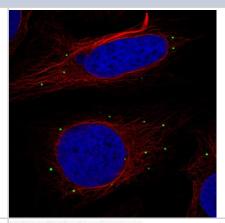

# **Images**

Staining of human cell line U2OS shows localization to vesicles.

Lane 1: Marker [kDa] 250,130,95,72,55,36,28,17,10

Lane 2: RT-4

Lane 3: U-251MG

Lane 4: Human Plasma

Lane 5: Liver Lane 6: Tonsil