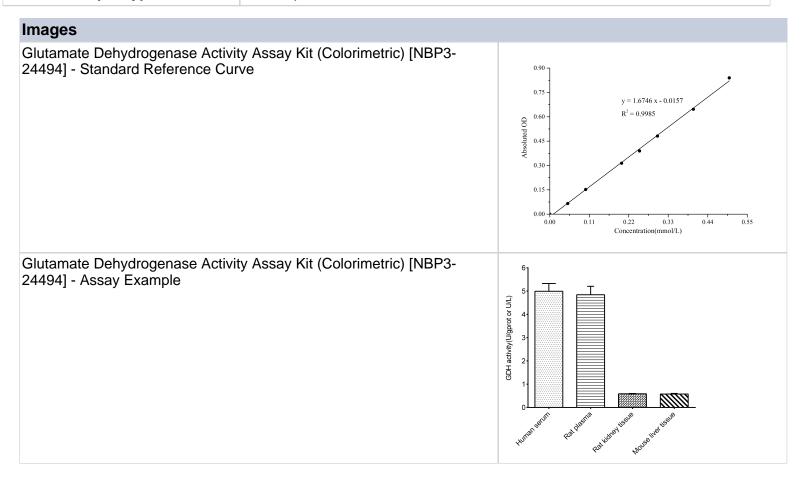

|
| Intra Assay          | %CV < 3                                                                                                                                                                                 |
| Spiking Recovery     | Average recovery rate: 103%                                                                                                                                                             |
| Suitable Sample Type | Serum, plasma, urine and animal tissue                                                                                                                                                  |





## **Novus Biologicals USA**

10730 E. Briarwood Avenue Centennial, CO 80112

USA

Phone: 303.730.1950 Toll Free: 1.888.506.6887

Fax: 303.730.1966

nb-customerservice@bio-techne.com

### **Bio-Techne Canada**

21 Canmotor Ave Toronto, ON M8Z 4E6

Canada

Phone: 905.827.6400 Toll Free: 855.668.8722 Fax: 905.827.6402

canada.inquires@bio-techne.com

#### **Bio-Techne Ltd**

19 Barton Lane Abingdon Science Park Abingdon, OX14 3NB, United Kingdom Phone: (44) (0) 1235 529449

Free Phone: 0800 37 34 15 Fax: (44) (0) 1235 533420 info.EMEA@bio-techne.com

#### **General Contact Information**

www.novusbio.com Technical Support: nb-technical@bio-

techne.com

Orders: nb-customerservice@bio-techne.com

General: novus@novusbio.com

#### **Products Related to NBP3-24494**

NBP2-51666-0.1mg Recomb