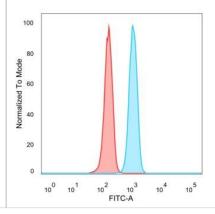

## **Images**

Analysis of Protein Array containing more than 19,000 full-length human proteins using SNAPC4 antibody (PCRP-SNAPC4-3A7) - Azide and BSA Free

Flow Cytometric Analysis of PFA-fixed HeLa cells. SNAPC4 antibody (PCRP-SNAPC4-3A7) - Azide and BSA Free followed by goat antimouse IgG-CF488 (blue); unstained cells (red).