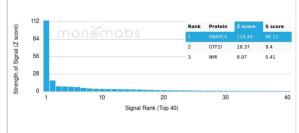

## **Images**

Analysis of Protein Array containing more than 19,000 full-length human proteins using SNAPC4 antibody (PCRP-SNAPC4-3A7) - Azide and BSA Free

Flow Cytometric Analysis of PFA-fixed HeLa cells. SNAPC4 antibody (PCRP-SNAPC4-3A7) - Azide and BSA Free followed by goat antimouse IgG-CF488 (blue); unstained cells (red).