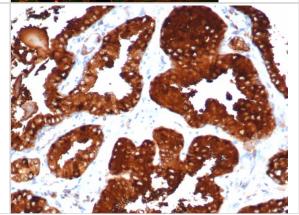

Immunofluorescence Analysis of PFA-fixed HeLa cells stained using ZXDC antibody (PCRP-ZXDC-2B5). followed by goat anti-mouse IgG-CF488 (green). CF640R phalloidin (red).

Formalin-fixed, paraffin-embedded human prostate stained with ZXDC antibody (PCRP-ZXDC-2B5). HIER: Tris/EDTA, pH9.0, 45min. Secondary: HRP-polymer, 30min. DAB, 5min.