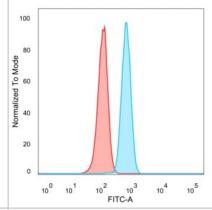

#### **Images**

Analysis of Protein Array containing more than 19,000 full-length human proteins using ZXDC antibody (PCRP-ZXDC-2B5)

Flow Cytometric Analysis of PFA-fixed HeLa cells. ZXDC antibody (PCRP-ZXDC-2B5) followed by goat anti-mouse IgG-CF488 (blue); unstained cells (red).