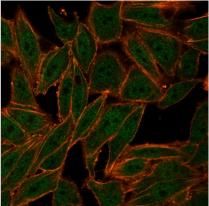

Immunofluorescence Analysis of PFA-fixed HeLa cells stained using ZXDC antibody (PCRP-ZXDC-2B5). followed by goat anti-mouse IgG-CF488 (green). CF640R phalloidin (red).

Formalin-fixed, paraffin-embedded human prostate stained with ZXDC antibody (PCRP-ZXDC-2B5). HIER: Tris/EDTA, pH9.0, 45min. Secondary: HRP-polymer, 30min. DAB, 5min.