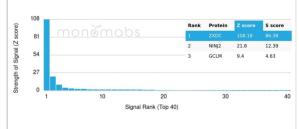

#### **Images**

Analysis of Protein Array containing more than 19,000 full-length human proteins using ZXDC antibody (PCRP-ZXDC-2B5)

Flow Cytometric Analysis of PFA-fixed HeLa cells. ZXDC antibody (PCRP-ZXDC-2B5) followed by goat anti-mouse IgG-CF488 (blue); unstained cells (red).