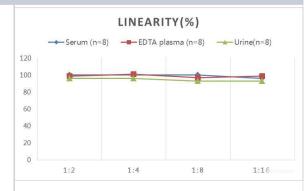

### **Images**

Human Cortisol ELISA Kit (Colorimetric) [NBP3-23552] - Samples were spiked with high concentrations of Human Cortisol and diluted with Reference Standard & Sample Diluent to produce samples with values within the range of the assay.