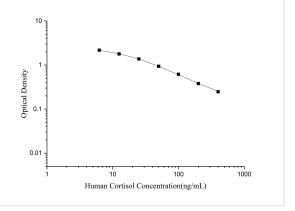

ELISA: Human Cortisol ELISA Kit (Colorimetric) [NBP3-23552] - Standard Curve Reference