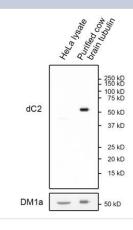

#### Images

alpha Tubulin Antibody (RM447) [NBP3-23471] - Western Blot analysis of HeLa cell lysate and purified cow brain tubulin using NBP3-23471 at a 1:1000