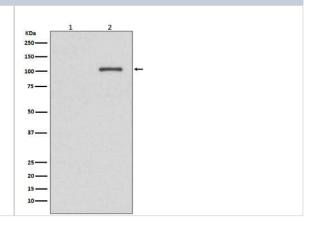

# **Images**

Western Blot-NBP3-22674-IRE1 alpha [p Ser724] Antibody (SR1062)-Analysis of Phospho-IRE1 (S724) expression in (1) K562 cell lysate treated with AP; (2) Untreated K562 cell lysate.