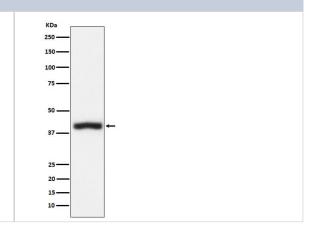

# **Images**

Western Blot: CD1c/BDCA-1 Antibody (SR1634) [NBP3-22372] - Western blot analysis using NBP3-22372 in Jurkat cell lysate.