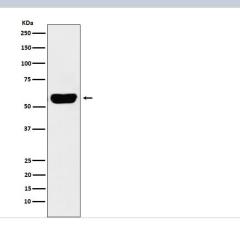

#### Images

Western Blot: Salivary Amylase Alpha Antibody (SR2033) [NBP3-22180] - Western blot analysis using NBP3-22180 in Human pancreas lysate.