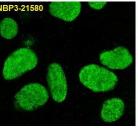

Immunocytochemistry/Immunofluorescence: Nrf2 [p Ser 40] Antibody (SR2277) [NBP3-21580] - Immunofluorescent analysis of HepG2 cells, using NBP3-21580.

KDa 250-

150 100

> 50 · 37 -

25 -20 -15 -10 -