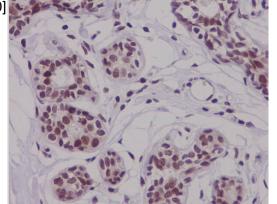

#### Images

Immunohistochemistry: Nrf2 [p Ser 40] Antibody (SR2277) [NBP3-21580] - Immunohistochemical analysis of paraffin-embedded human breast carcinoma, using NBP3-21580.

Western Blot: Nrf2 [p Ser 40] Antibody (SR2277) [NBP3-21580] -Western blot analysis using NBP3-21580 in HepG2 cell lysate.