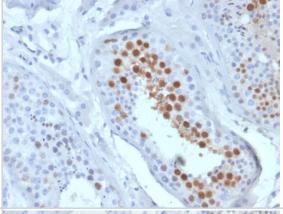

### **Images**

Analysis of Protein Array containing more than 19,000 full-length human proteins using KIF2C / MCAK Mouse Monoclonal Antibody (KIF2C/6519).

Formalin-fixed, paraffin-embedded human testis stained with KIF2C antibody (KIF2C/6519) at 2ug/ml. HIER: Tris/EDTA, pH9.0, 45min. Secondary: HRP-polymer, 30min. DAB, 5min.