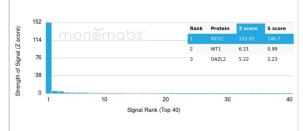

### **Images**

Analysis of Protein Array containing more than 19,000 full-length human proteins using KIF2C / MCAK Mouse Monoclonal Antibody (KIF2C/6519).

Formalin-fixed, paraffin-embedded human testis stained with KIF2C antibody (KIF2C/6519) at 2ug/ml. HIER: Tris/EDTA, pH9.0, 45min. Secondary: HRP-polymer, 30min. DAB, 5min.