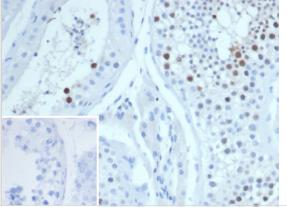

Formalin-fixed, paraffin-embedded human testis stained with KIF2C antibody (KIF2C/6519) at 2ug/ml. Inset: PBS instead of primary antibody; secondary only negative control.