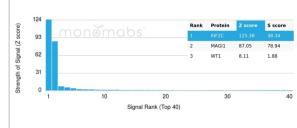

# **Images**

Analysis of Protein Array containing more than 19,000 full-length human proteins using KIF2C / MCAK Mouse Monoclonal Antibody (KIF2C/6518).

Formalin-fixed, paraffin-embedded human testis stained with KIF2C antibody (KIF2C/6518) at 2ug/ml. HIER: Tris/EDTA, pH9.0, 45min. Secondary: HRP-polymer, 30min. DAB, 5min.