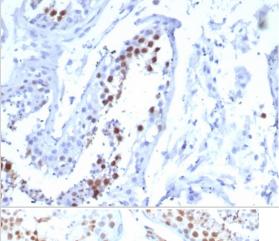

# **Images**

Analysis of Protein Array containing more than 19,000 full-length human proteins using KIF2C / MCAK Mouse Monoclonal Antibody (KIF2C/6518).

Formalin-fixed, paraffin-embedded human testis stained with KIF2C antibody (KIF2C/6518) at 2ug/ml. HIER: Tris/EDTA, pH9.0, 45min. Secondary: HRP-polymer, 30min. DAB, 5min.