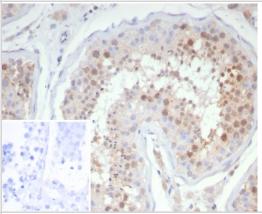

## **Images**

Analysis of Protein Array containing more than 19,000 full-length human proteins using KIF2C / MCAK Mouse Monoclonal Antibody (KIF2C/4706).

Formalin-fixed, paraffin-embedded human testis stained with KIF2C antibody (KIF2C/4706) at 2ug/ml. Inset: PBS instead of primary antibody; secondary only negative control.

Formalin-fixed, paraffin-embedded human testis stained with KIF2C antibody (KIF2C/4706) at 2ug/ml. HIER: Tris/EDTA, pH9.0, 45min. Secondary: HRP-polymer, 30min. DAB, 5min.