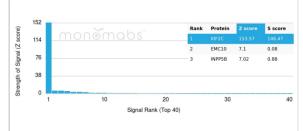

## **Images**

Analysis of Protein Array containing more than 19,000 full-length human proteins using KIF2C / MCAK Mouse Monoclonal Antibody (KIF2C/4706).

Formalin-fixed, paraffin-embedded human testis stained with KIF2C antibody (KIF2C/4706) at 2ug/ml. Inset: PBS instead of primary antibody; secondary only negative control.