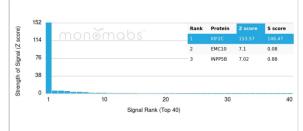

### **Images**

Analysis of Protein Array containing more than 19,000 full-length human proteins using KIF2C / MCAK Mouse Monoclonal Antibody (KIF2C/4706).

Formalin-fixed, paraffin-embedded human testis stained with KIF2C antibody (KIF2C/4706) at 2ug/ml. Inset: PBS instead of primary antibody; secondary only negative control.