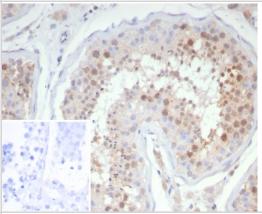

### **Images**

Analysis of Protein Array containing more than 19,000 full-length human proteins using KIF2C / MCAK Mouse Monoclonal Antibody (KIF2C/4706).

Formalin-fixed, paraffin-embedded human testis stained with KIF2C antibody (KIF2C/4706) at 2ug/ml. Inset: PBS instead of primary antibody; secondary only negative control.