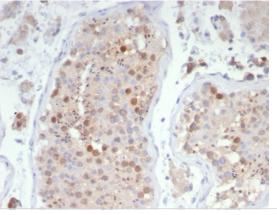

Formalin-fixed, paraffin-embedded human testis stained with KIF2C antibody (KIF2C/4706) at 2ug/ml. HIER: Tris/EDTA, pH9.0, 45min. Secondary: HRP-polymer, 30min. DAB, 5min.