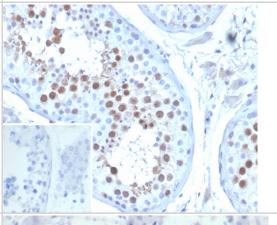

### **Images**

Analysis of Protein Array containing more than 19,000 full-length human proteins using KIF2C / MCAK Mouse Monoclonal Antibody (KIF2C/6529).

Formalin-fixed, paraffin-embedded human testis stained with KIF2C antibody (KIF2C/6529) at 2ug/ml. Inset: PBS instead of primary antibody; secondary only negative control.

Formalin-fixed, paraffin-embedded human testis stained with KIF2C antibody (KIF2C/6529) at 2ug/ml. HIER: Tris/EDTA, pH9.0, 45min. Secondary: HRP-polymer, 30min. DAB, 5min.