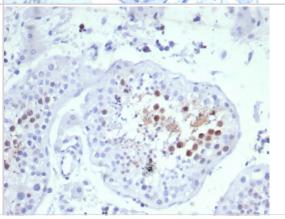

### **Images**

Analysis of Protein Array containing more than 19,000 full-length human proteins using KIF2C / MCAK Mouse Monoclonal Antibody (KIF2C/6529).

Formalin-fixed, paraffin-embedded human testis stained with KIF2C antibody (KIF2C/6529) at 2ug/ml. Inset: PBS instead of primary antibody; secondary only negative control.

Formalin-fixed, paraffin-embedded human testis stained with KIF2C antibody (KIF2C/6529) at 2ug/ml. HIER: Tris/EDTA, pH9.0, 45min. Secondary: HRP-polymer, 30min. DAB, 5min.