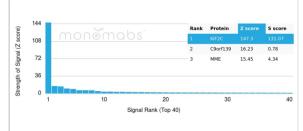

### **Images**

Analysis of Protein Array containing more than 19,000 full-length human proteins using KIF2C / MCAK Mouse Monoclonal Antibody (KIF2C/6529).

Formalin-fixed, paraffin-embedded human testis stained with KIF2C antibody (KIF2C/6529) at 2ug/ml. Inset: PBS instead of primary antibody; secondary only negative control.