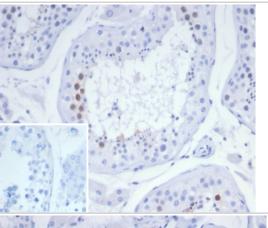

### **Images**

Analysis of Protein Array containing more than 19,000 full-length human proteins using KIF2C / MCAK Mouse Monoclonal Antibody (KIF2C/6525).

Formalin-fixed, paraffin-embedded human testis stained with KIF2C antibody (KIF2C/6525) at 2ug/ml. Inset: PBS instead of primary antibody; secondary only negative control.