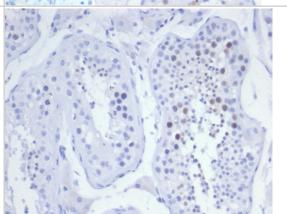

Formalin-fixed, paraffin-embedded human testis stained with KIF2C antibody (KIF2C/6525) at 2ug/ml. HIER: Tris/EDTA, pH9.0, 45min. Secondary: HRP-polymer, 30min. DAB, 5min.