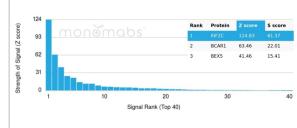

### **Images**

Analysis of Protein Array containing more than 19,000 full-length human proteins using KIF2C / MCAK Mouse Monoclonal Antibody (KIF2C/6525).

Formalin-fixed, paraffin-embedded human testis stained with KIF2C antibody (KIF2C/6525) at 2ug/ml. Inset: PBS instead of primary antibody; secondary only negative control.