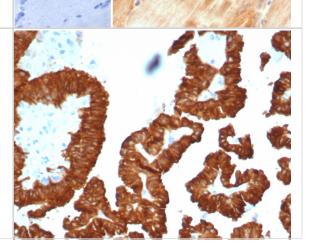

Formalin-fixed, paraffin-embedded human kidney cancer stained with AlphaB Crystallin/CRYAB antibody (CRYAB/4661). HIER: Tris/EDTA, pH9.0, 45min. Secondary: HRP-polymer, 30min. DAB, 5min.