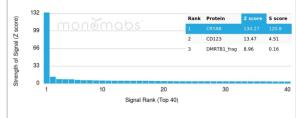

#### Images

Analysis of Protein Array containing more than 19,000 full-length human proteins using AlphaB Crystallin/CRYAB Mouse Monoclonal Antibody (CRYAB/4661).

Formalin-fixed, paraffin-embedded human skeletal muscle stained with AlphaB Crystallin/CRYAB antibody (CRYAB/4661). Inset: PBS instead of primary antibody; secondary only negative control.