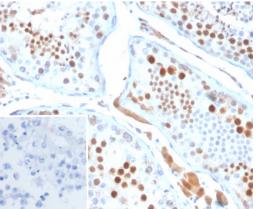

Formalin-fixed, paraffin-embedded human testis stained with KIF2C antibody (KIF2C/6518) at 2ug/ml. Inset: PBS instead of primary antibody; secondary only negative control.