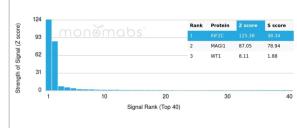

### **Images**

Analysis of Protein Array containing more than 19,000 full-length human proteins using KIF2C / MCAK Mouse Monoclonal Antibody (KIF2C/6518).

Formalin-fixed, paraffin-embedded human testis stained with KIF2C antibody (KIF2C/6518) at 2ug/ml. HIER: Tris/EDTA, pH9.0, 45min. Secondary: HRP-polymer, 30min. DAB, 5min.