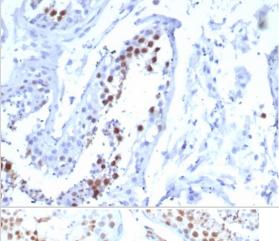

### **Images**

Analysis of Protein Array containing more than 19,000 full-length human proteins using KIF2C / MCAK Mouse Monoclonal Antibody (KIF2C/6518).

Formalin-fixed, paraffin-embedded human testis stained with KIF2C antibody (KIF2C/6518) at 2ug/ml. HIER: Tris/EDTA, pH9.0, 45min. Secondary: HRP-polymer, 30min. DAB, 5min.