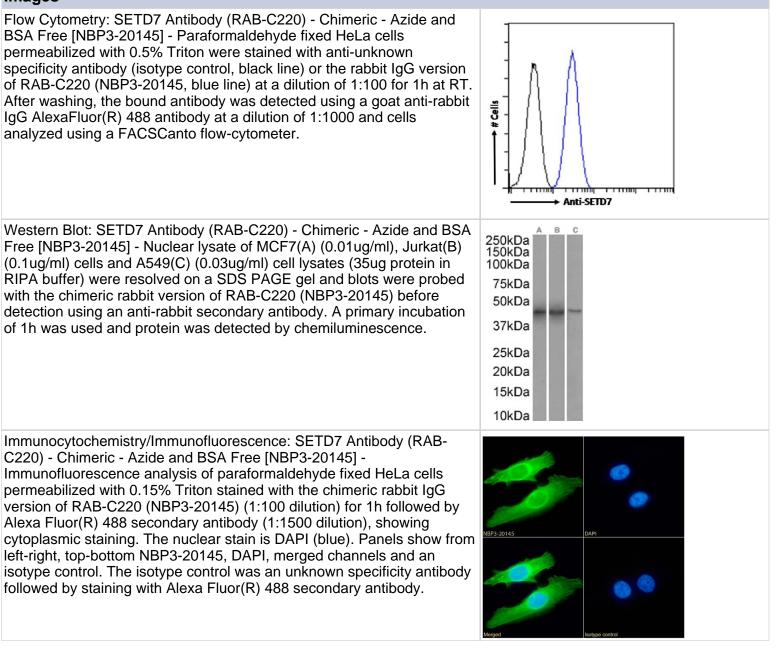

unofluorescence, Immunoprecipitation, Chromatin<br>Immunoprecipitation (ChIP), Mass Spectrometry                              |
| Recommended Dilutions       | Western Blot, Flow Cytometry, ELISA,<br>Immunocytochemistry/Immunofluorescence, Immunoprecipitation, Mass<br>Spectrometry, Chromatin Immunoprecipitation (ChIP)                              |
| Application Notes           | This chimeric rabbit antibody was made using the variable domain sequences of<br>the original Human Fab format, for improved compatibility with existing reagents,<br>assays and techniques. |
|                             |                                                                                                                                                                                              |





www.novusbio.com





#### Novus Biologicals USA

10730 E. Briarwood Avenue Centennial, CO 80112 USA Phone: 303.730.1950 Toll Free: 1.888.506.6887 Fax: 303.730.1966 novus@novusbio.com

#### **Bio-Techne Canada**

21 Canmotor Ave Toronto, ON M8Z 4E6 Canada Phone: 905.827.6400 Toll Free: 855.668.8722 Fax: 905.827.6402 canada.inquires@bio-techne.com

### **Bio-Techne Ltd**

19 Barton Lane Abingdon Science Park Abingdon, OX14 3NB, United Kingdom Phone: (44) (0) 1235 529449 Free Phone: 0800 37 34 15 Fax: (44) (0) 1235 533420 info.EMEA@bio-techne.com

### **General Contact Information**

www.novusbio.com Technical Support: technical@novusbio.com Orders: orders@novusbio.com General: novus@novusbio.com

### Products Related to NBP3-20145-0.2mg

| HAF008            | Goat anti-Rabbit IgG Secondar