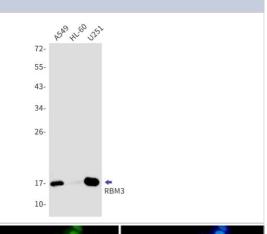

### **Images**

Western Blot: RBM3 Antibody (S02-0C1) [NBP3-19912] - Western blot detection of RBM3 in A549, HL-60, U251 cell lysates using NBP3-19912 (1:1000 diluted). Predicted band size: 17kDa. Observed band size: 17kDa.