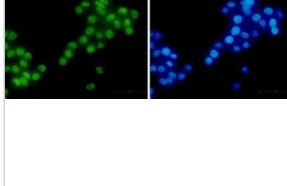

Immunocytochemistry/Immunofluorescence: RBM3 Antibody (S02-0C1) [NBP3-19912] - Immunocytochemistry of RBM3 (green) in hela using NBP3-19912 at dilution 1/50, and DAPI (blue)