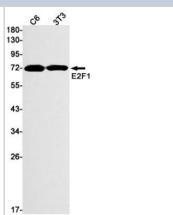

## **Images**

Western Blot: E2F-1 Antibody (S03-5G3) [NBP3-19622] - Western blot detection of E2F-1 in C6, 3T3 cell lysates using NBP3-19622 (1:1000 diluted). Predicted band size: 47kDa. Observed band size: 70kDa.