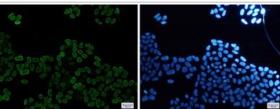

Immunocytochemistry/Immunofluorescence: E2F-1 Antibody (S03-5G3) [NBP3-19622] - Immunofluorescence of E2F-1 (green) in Hela cells using NBP3-19622 at dilution 1/50, and DAPI (blue)

Immunohistochemistry-Paraffin: E2F-1 Antibody (S03-5G3) [NBP3-19622] - Immunohistochemistry of E2F-1 in paraffin-embedded Human tonsil using NBP3-19622 at dilution 1/2