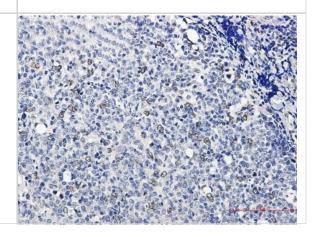

Immunocytochemistry/Immunofluorescence: E2F-1 Antibody (S03-5G3) [NBP3-19622] - Immunofluorescence of E2F-1 (green) in Hela cells using NBP3-19622 at dilution 1/50, and DAPI (blue)

Immunohistochemistry-Paraffin: E2F-1 Antibody (S03-5G3) [NBP3-19622] - Immunohistochemistry of E2F-1 in paraffin-embedded Human tonsil using NBP3-19622 at dilution 1/2