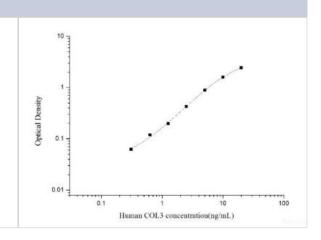

# **Images**

ELISA: Human Collagen III ELISA Kit (Colorimetric) [NBP3-18868] - Standard Reference Curve