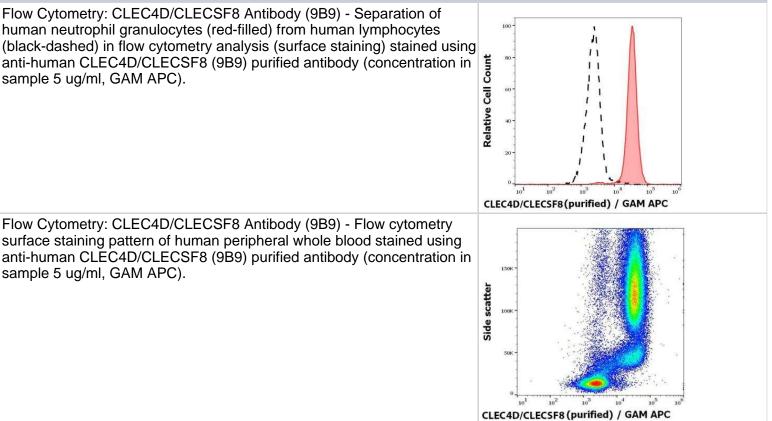

#### Images

sample 5 ug/ml, GAM APC).

Flow Cytometry: CLEC4D/CLECSF8 Antibody (9B9) - Separation of human neutrophil granulocytes (red-filled) from human lymphocytes (black-dashed) in flow cytometry analysis (surface staining) stained using anti-human CLEC4D/CLECSF8 (9B9) purified antibody (concentration in sample 5 ug/ml, GAM APC).

Flow Cytometry: CLEC4D/CLECSF8 Antibody (9B9) - Flow cytometry

www.novusbio.com