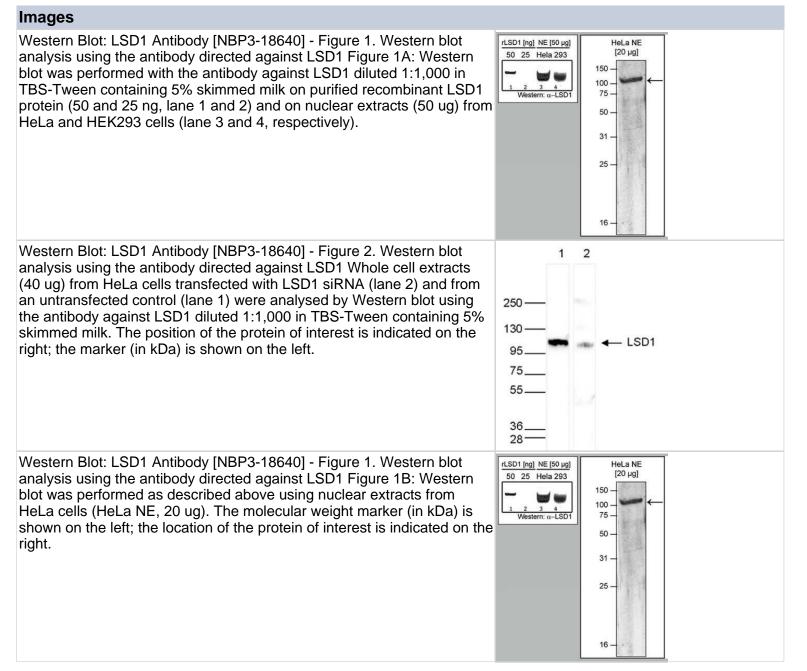

#### NBP3-18640-100ul

LSD1 Antibody

| Product Information          |                                                                                                                                     |
|------------------------------|-------------------------------------------------------------------------------------------------------------------------------------|
| Unit Size                    | 100 ul                                                                                                                              |
| Concentration                | Please see the vial label for concentration. If unlisted please contact technical services.                                         |
| Storage                      | Store at -20C short term. Aliquot and store at -80C long term. Avoid freeze-thaw cycles.                                            |
| Clonality                    | Polyclonal                                                                                                                          |
| Preservative                 | 0.05% Sodium Azide                                                                                                                  |
| Purity                       | Whole Antiserum                                                                                                                     |
| Buffer                       | Whole antiserum                                                                                                                     |
| Product Description          |                                                                                                                                     |
| Host                         | Rabbit                                                                                                                              |
| Gene Symbol                  | KDM1A                                                                                                                               |
| Species                      | Human                                                                                                                               |
| Immunogen                    | Polyclonal antibody raised in rabbit against human LSD1 (Lysine-specific demethylase 1), using the full length recombinant protein. |
| Product Application Details  |                                                                                                                                     |
| Applications                 | Western Blot                                                                                                                        |
| <b>Recommended Dilutions</b> | Western Blot 1:1000                                                                                                                 |
|                              |                                                                                                                                     |