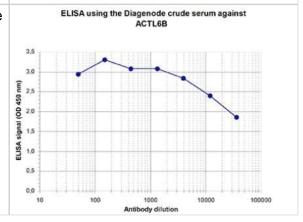

of the protein.

ELISA: ACTL6B Antibody [NBP3-18635] - Figure 1. Determination of the titer To determine the titer, an ELISA was performed using a serial dilution of the antibody directed against ACTL6B. The plates were coated with the peptide used for immunization of the rabbit. By plotting the absorbance against the antibody dilution (Figure 1), the titer of the antibody was estimated to be 1:76,000