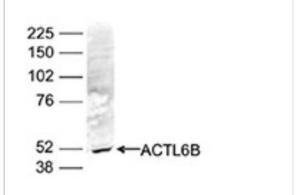

## **Images**

Western Blot: ACTL6B Antibody [NBP3-18635] - Figure 2. Western blot analysis using the antibody directed against ACTL6B Nuclear extracts of HeLa cells (40 ug) were analysed by Western blot using the antibody against ACTL6B diluted 1:1,000 in TBS-Tween containing 5% skimmed milk. The position of the protein of interest (expected size: 47 kDa) is indicated on the right; the marker (in kDa) is shown on the left.