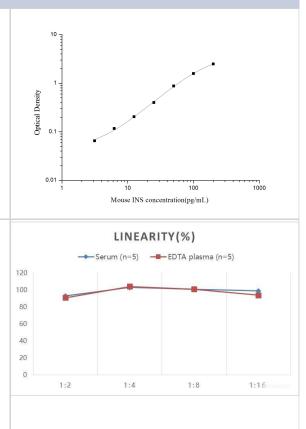

#### Images

Mouse Insulin ELISA Kit (Colorimetric) [NBP3-18131] - Standard Curve Reference

Mouse Insulin ELISA Kit (Colorimetric) [NBP3-18131] - Samples were spiked with high concentrations of Mouse Insulin and diluted with Reference Standard & Sample Diluent to produce samples with values within the range of the assay.