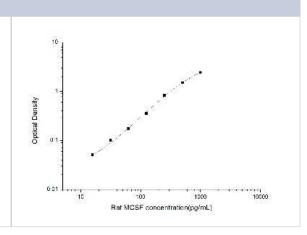

# **Images**

ELISA: Rat M-CSF ELISA Kit (Colorimetric) [NBP3-18031] - Standard Curve Reference