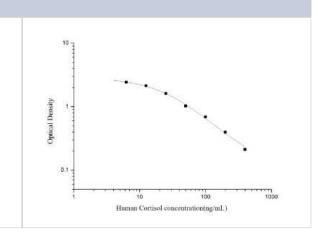

# **Images**

ELISA: Human Cortisol ELISA Kit (Colorimetric) [NBP3-18003] - Standard Curve Reference