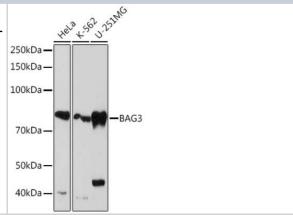

#### **Images**

Western Blot: BAG3 Antibody (8P3W7) [NBP3-16469] - Western blot analysis of extracts of various cell lines, using BAG3 Rabbit mAb (NBP3-16469) at 1:1000 dilution. Secondary antibody: HRP Goat Anti-Rabbit IgG (H+L) at 1:10000 dilution. Lysates/proteins: 25ug per lane. Blocking buffer: 3% nonfat dry milk in TBST. Detection: ECL Basic Kit. Exposure time: 30s.