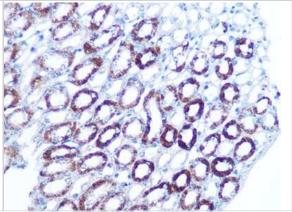

Immunohistochemistry-Paraffin: BAG3 Antibody (8P3W7) [NBP3-16469] - Immunohistochemistry of paraffin-embedded mouse kidney using BAG3 Rabbit mAb (NBP3-16469) at dilution of 1:100 (40x lens).Perform microwave antigen retrieval with 10 mM PBS buffer pH 7.2 before commencing with IHC staining protocol.