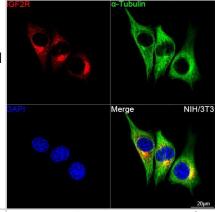

Immunocytochemistry/Immunofluorescence: IGF-II R/IGF2R Antibody (4J4A3) [NBP3-16270] - NIH/3T3 cells using Cation-independent M6PR (IGF2R) Rabbit mAb (dilution 1:100)(Red). The cells were counterstained with  $\alpha$ -Tubulin Mouse mAb (dilution 1:400) (Green). DAPI was used for nuclear staining (blue). Objective: 100x.