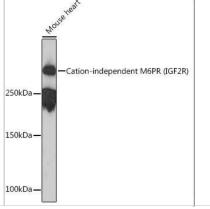

Western Blot: IGF-II R/IGF2R Antibody (4J4A3) [NBP3-16270] - Analysis of extracts of Mouse heart, using Cation-independent Cation-independent M6PR (IGF2R) (IGF2R) Rabbit mAb at 1:1000 dilution. Secondary antibody: HRP Goat Anti-Rabbit IgG (H+L) at 1:10000 dilution. Lysates/proteins: 25ug per lane. Blocking buffer: 3% nonfat dry milk in TBST. Detection: ECL Enhanced Kit. Exposure time: 3min.