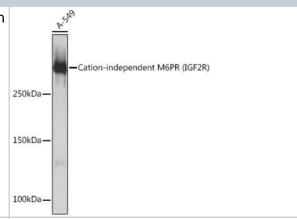

#### **Images**

Western Blot: IGF-II R/IGF2R Antibody (4J4A3) [NBP3-16270] - Western blot analysis of extracts of A-549 cells, using Cation-independent IGF-II R/IGF2R (IGF2R) Rabbit mAb (NBP3-16270) at 1:1000 dilution. Secondary antibody: HRP Goat Anti-Rabbit IgG (H+L) at 1:10000 dilution. Lysates/proteins: 25ug per lane. Blocking buffer: 3% nonfat dry milk in TBST. Detection: ECL Basic Kit. Exposure time: 90s.