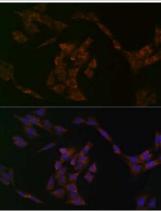

Immunocytochemistry/Immunofluorescence: IRF6 Antibody (5D1Z4) [NBP3-16155] - Immunofluorescence analysis of C6 cells using IRF6 Rabbit mAb (NBP3-16155) at dilution of 1:100 (40x lens). Blue: DAPI for nuclear staining.