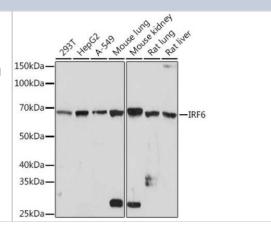

## **Images**

Western Blot: IRF6 Antibody (5D1Z4) [NBP3-16155] - Western blot analysis of extracts of various cell lines, using IRF6 Rabbit mAb (NBP3-16155) at 1:1000 dilution. Secondary antibody: HRP Goat Anti-Rabbit IgG (H+L) at 1:10000 dilution. Lysates/proteins: 25ug per lane. Blocking buffer: 3% nonfat dry milk in TBST. Detection: ECL Basic Kit. Exposure time: 3min.