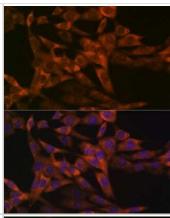

Immunocytochemistry/Immunofluorescence: IRF6 Antibody (5D1Z4) [NBP3-16155] - Immunofluorescence analysis of NIH-3T3 cells using IRF6 Rabbit mAb (NBP3-16155) at dilution of 1:100 (40x lens). Blue: DAPI for nuclear staining.