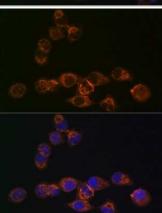

Immunocytochemistry/Immunofluorescence: IRF6 Antibody (5D1Z4) [NBP3-16155] - Immunofluorescence analysis of HeLa cells using IRF6 Rabbit mAb (NBP3-16155) at dilution of 1:100 (40x lens). Blue: DAPI for nuclear staining.