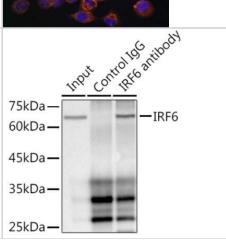

Immunoprecipitation: IRF6 Antibody (5D1Z4) [NBP3-16155] - Immunoprecipitation analysis of 300ug extracts of HepG2 cells using 3ug IRF6 antibody (NBP3-16155). Western blot was performed from the immunoprecipitate using IRF6 antibody (NBP3-16155) at a dilition of 1:1000.